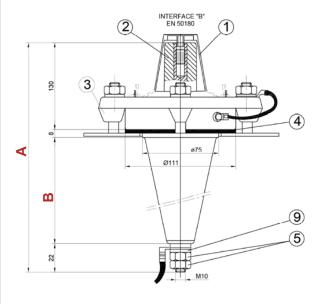

# Plug-In Bushing Up to 36 Kv - 250A

| # NAME QTY MATERIAL  1 PROTECTIVE COVER 1 PA6  2 CONNECTION INTERFACE B  3 ALU-CLAMPING E 4 ALUMINIUM  4 GASKET 1 NBR  5 CONNECTION NUT 2 BRASS Ms58  6 FIXING SHOE 4 STAINLESS STEEL  7 EARTH JUMPER 1 NYY |    |                      |     |                  |
|-------------------------------------------------------------------------------------------------------------------------------------------------------------------------------------------------------------|----|----------------------|-----|------------------|
| 2 CONNECTION INTERFACE 3 ALU-CLAMPING E 4 GASKET 5 CONNECTION NUT 5 FIXING SHOE 4 STAINLESS STEEL                                                                                                           | #  | NAME                 | QTY | MATERIAL         |
| 3 ALU-CLAMPING E 4 ALUMINIUM 4 GASKET 1 NBR 5 CONNECTION NUT 2 BRASS Ms58 6 FIXING SHOE 4 STAINLESS STEEL                                                                                                   | 1  | PROTECTIVE COVER     | 1   | PA6              |
| 4 GASKET 1 NBR 5 CONNECTION NUT 2 BRASS Ms58 6 FIXING SHOE 4 STAINLESS STEEL                                                                                                                                | 2  | CONNECTION INTERFACE | В   |                  |
| 5 CONNECTION NUT 2 BRASS Ms58 6 FIXING SHOE 4 STAINLESS STEEL                                                                                                                                               | 3  | ALU-CLAMPING E       | 4   | ALUMINIUM        |
| 6 FIXING SHOE 4 STAINLESS STEEL                                                                                                                                                                             | 4  | GASKET               | 1   | NBR              |
|                                                                                                                                                                                                             | 5  | CONNECTION NUT       | 2   | BRASS Ms58       |
| 7 EARTH JUMPER 1 NYY                                                                                                                                                                                        | 6  | FIXING SHOE          | 4   | STAINLESS STEEL  |
|                                                                                                                                                                                                             | 7  | EARTH JUMPER         | 1   | NYY              |
| 8 FIXING FLANGE A 1 STEEL ZINC PLATE                                                                                                                                                                        | 8  | FIXING FLANGE A      | 1   | STEEL ZINC PLATE |
| 9 M10 WASHER 1 BRASS Ms58                                                                                                                                                                                   | 9  | M10 WASHER           | 1   | BRASS Ms58       |
| 10 CONNECTION BOLT 1 E.Cu F25                                                                                                                                                                               | 10 | CONNECTION BOLT      | 1   | E.Cu F25         |
| 11 MAIN BODY 1 EPOXY RESIN                                                                                                                                                                                  | 11 | MAIN BODY            | 1   | EPOXY RESIN      |

| Product Code     | Voltage<br>Ur | Current<br>Ir | Dimensions (mm) |     | Interface   |
|------------------|---------------|---------------|-----------------|-----|-------------|
|                  | (kV)          | (A)           | А               | В   |             |
| LE-PB 36/250-240 | 36            | 250           | 240             | 80  | Interface B |
| LE-PB 36/400-240 | 36            | 400           | 240             | 76  | Interface B |
| LE-PB 36/400-310 | 36            | 400           | 310             | 146 | Interface B |
| LE-PB 36/630-333 | 36            | 630           | 333             | 146 | Interface C |

### INSTALLATION

Suggested Bolt Torque

M10: 3-5 Nm

M16: 8-10 Nm

Earth Cable: 3-5 Nm

Alu Clamping: 10-15 Nm