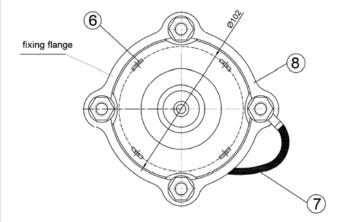

# Plug-In Bushing Up to 36 Kv - 250A

| # NAME QTY MATERIAL  1 PROTECTIVE COVER 1 PA6  2 CONNECTION INTERFACE B  3 ALU-CLAMPING E 4 ALUMINIUM  4 GASKET 1 NBR  5 CONNECTION NUT 2 BRASS Ms58  6 FIXING SHOE 4 STAINLESS STEEL  7 EARTH JUMPER 1 NYY |    |                      |     |                  |
|-------------------------------------------------------------------------------------------------------------------------------------------------------------------------------------------------------------|----|----------------------|-----|------------------|
| 2 CONNECTION INTERFACE 3 ALU-CLAMPING E 4 GASKET 5 CONNECTION NUT 5 FIXING SHOE 4 STAINLESS STEEL                                                                                                           | #  | NAME                 | QTY | MATERIAL         |
| 3 ALU-CLAMPING E 4 ALUMINIUM 4 GASKET 1 NBR 5 CONNECTION NUT 2 BRASS Ms58 6 FIXING SHOE 4 STAINLESS STEEL                                                                                                   | 1  | PROTECTIVE COVER     | 1   | PA6              |
| 4 GASKET 1 NBR 5 CONNECTION NUT 2 BRASS Ms58 6 FIXING SHOE 4 STAINLESS STEEL                                                                                                                                | 2  | CONNECTION INTERFACE | В   |                  |
| 5 CONNECTION NUT 2 BRASS Ms58 6 FIXING SHOE 4 STAINLESS STEEL                                                                                                                                               | 3  | ALU-CLAMPING E       | 4   | ALUMINIUM        |
| 6 FIXING SHOE 4 STAINLESS STEEL                                                                                                                                                                             | 4  | GASKET               | 1   | NBR              |
|                                                                                                                                                                                                             | 5  | CONNECTION NUT       | 2   | BRASS Ms58       |
| 7 EARTH JUMPER 1 NYY                                                                                                                                                                                        | 6  | FIXING SHOE          | 4   | STAINLESS STEEL  |
|                                                                                                                                                                                                             | 7  | EARTH JUMPER         | 1   | NYY              |
| 8 FIXING FLANGE A 1 STEEL ZINC PLATE                                                                                                                                                                        | 8  | FIXING FLANGE A      | 1   | STEEL ZINC PLATE |
| 9 M10 WASHER 1 BRASS Ms58                                                                                                                                                                                   | 9  | M10 WASHER           | 1   | BRASS Ms58       |
| 10 CONNECTION BOLT 1 E.Cu F25                                                                                                                                                                               | 10 | CONNECTION BOLT      | 1   | E.Cu F25         |
| 11 MAIN BODY 1 EPOXY RESIN                                                                                                                                                                                  | 11 | MAIN BODY            | 1   | EPOXY RESIN      |