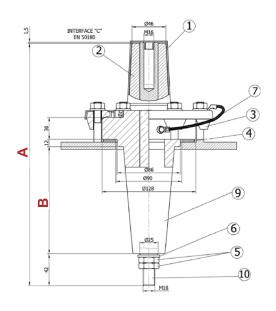

# Plug-In Bushing Up to 36 Kv - 630A

| #  | NAME                      | QTY | MATERIAL         |
|----|---------------------------|-----|------------------|
| 1  | PROTECTIVE COVER          | 1   | PA6              |
| 2  | CONNECTION INTERFACE      | С   |                  |
| 3  | ALU-CLAMPING E DIN 42538  | 6   | ALUMINIUM        |
| 4  | GASKET                    | 1   | NBR              |
| 5  | HALF NUT M16              | 2   | BRASS Ms58       |
| 6  | M16 WASHER                | 1   | BRASS Ms58       |
| 7  | EARTH JUMPER              | 1   | NYY              |
| 8  | FIXING FLANGE A DIN 42538 | 1   | STEEL ZINC PLATE |
| 9  | MAIN BODY                 | 1   | EPOXY RESIN      |
| 10 | CONNECTION BOLT           | 1   | E.Cu F25         |

| Product Code     | Voltage<br>Ur | Current<br>Ir | Dimensions (mm) |     | Interface   |
|------------------|---------------|---------------|-----------------|-----|-------------|
|                  | (kV)          | (A)           | А               | В   |             |
| LE-PB 36/630-333 | 36            | 630           | 333             | 146 | Interface C |