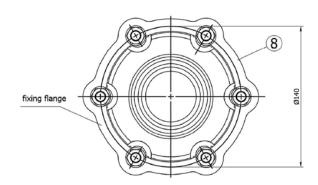

# Plug-In Bushing Up to 36 Kv - 630A

| #  | NAME                      | QTY | MATERIAL         |
|----|---------------------------|-----|------------------|
| 1  | PROTECTIVE COVER          | 1   | PA6              |
| 2  | CONNECTION INTERFACE      | С   |                  |
| 3  | ALU-CLAMPING E DIN 42538  | 6   | ALUMINIUM        |
| 4  | GASKET                    | 1   | NBR              |
| 5  | HALF NUT M16              | 2   | BRASS Ms58       |
| 6  | M16 WASHER                | 1   | BRASS Ms58       |
| 7  | EARTH JUMPER              | 1   | NYY              |
| 8  | FIXING FLANGE A DIN 42538 | 1   | STEEL ZINC PLATE |
| 9  | MAIN BODY                 | 1   | EPOXY RESIN      |
| 10 | CONNECTION BOLT           | 1   | E.Cu F25         |